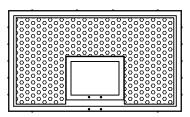

## Goals:

UBG-500F - Breakaway Playground GBR361 - Flex Rim UBG-500 - Playground Goal GDR-54 - Double Rim

GBSG-50 - Super Goal

SR-PERF / AL-PERF ALUMINUM OR STEEL PERFORATED BOARD REAR BRACING INCLUDED

ACRB-72 ACRYLIC BOARD

4272CB
PERFORATED POLYCARBONATE BACKBOARD

996

OUTDOOR BASKETBALL GOOSE NECK

© COPYRIGHT 2021 JAYPRO SPORTS, LLC. ALL RIGHTS RESERVED THIS PRINT IS THE PROPERTY OF JAYPRO SPORTS, LLC. AND MAY NOT BE REPRODUCED WITHOUT WRITTEN PERMISSION