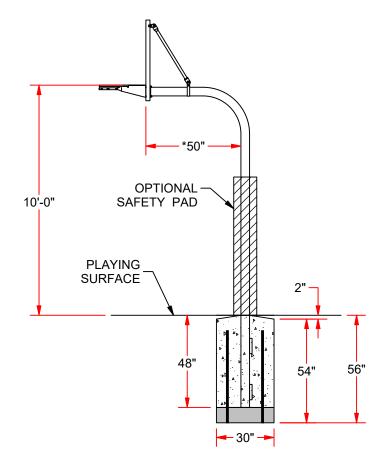

## 996 OUTDOOR BASKETBALL GOOSE NECK

ALUMINUM FAN / STEEL RECT / ACRYLIC / PERFORATED POLYCARBONATE OR STEEL AND ALUMINUM DIRECT MOUNT 4 FOOT EXTENSION

ALB-24BT

ALB-24BT (RED BORDER & TARGET) \* NO REAR BRACING REQUIRED

850RB-BB RECTANGULAR STEEL REAR BRACING INCLUDED

Rugged all galvanized steel 4 1/2 diameter post with direct mount welded to goose neck for durability and stability. Easy to install and virtually maintenance free. See selection chart for backboard and goal combinations.

\*Actual dimensions may vary depending on choice of backboard used.