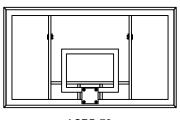

850RB-BB RECTANGULAR STEEL REAR BRACING INCLUDED

Rugged all galvanized steel 4 1/2 diameter post with direct mount welded to goose neck for durability and stability. Easy to install and virtually maintenance free. See selection chart for backboard and goal combinations.