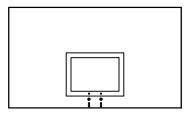

## 996 OUTDOOR BASKETBALL GOOSE NECK

ALUMINUM FAN / STEEL RECT / ACRYLIC / PERFORATED POLYCARBONATE OR STEEL AND ALUMINUM DIRECT MOUNT 4 FOOT EXTENSION

ALB-24BT

ALB-24BT (RED BORDER & TARGET) \* NO REAR BRACING REQUIRED

\*Actual dimensions may vary depending on choice of backboard used.