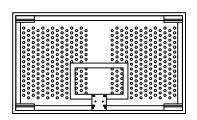

## Boards:

ALB-24BT - Fan Aluminum 850RB-BB - Rectangular Steel SR-PERF - Steel Perforated AL-PERF - Aluminum Perforated ACRB-72 - Acrylic Board 4272CB - Perforated Polycarbonate